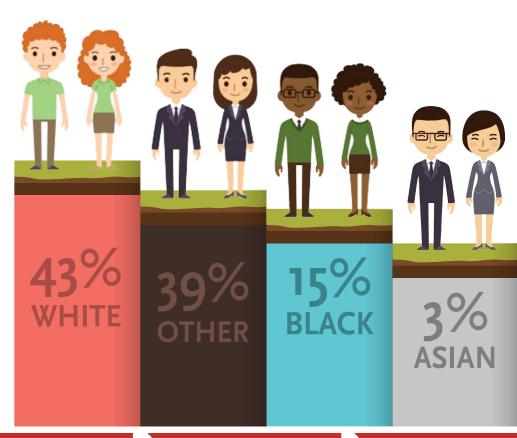

#### 133,000 TOTAL POPULATION IN A 3 MILE RADIUS

Average

Household

Income

\$46k

Seven Trees 1980 E. Highland Ave. San Bernardino, CA