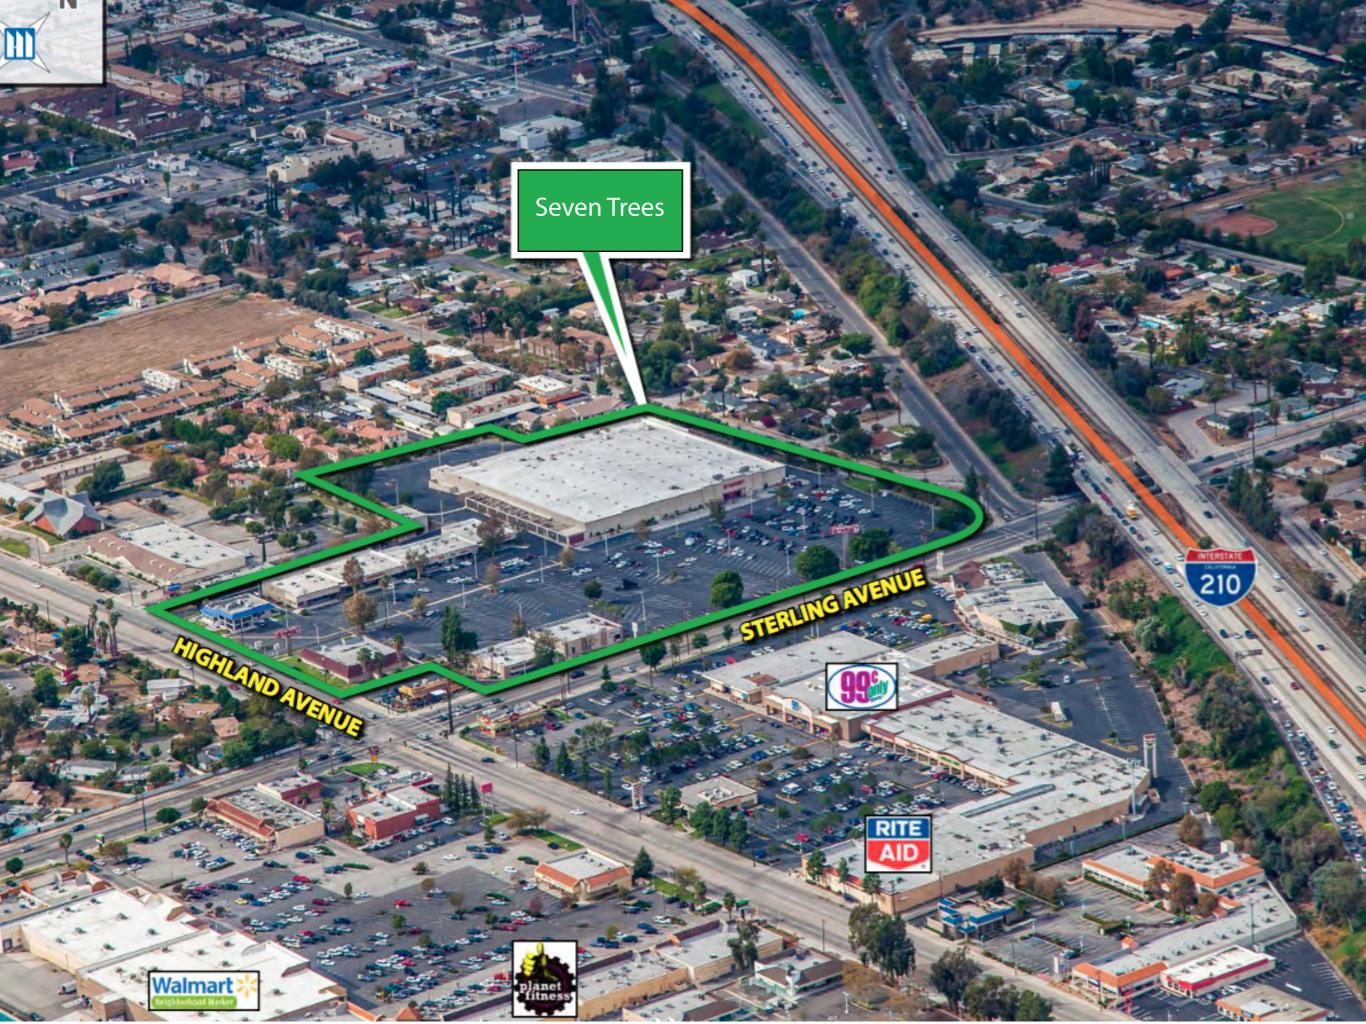

# San Bernardino Seven Trees Shopping Center

Seven Trees is located at the signalized intersection of Highland and Steriling.

The center is visible from the I-210 Fwy, and is just off the Highland exit. Highland, one of the main retail thorough fares in the city, features a considerable number of well recognized brands and customer draws.

## Seven Trees

### Corner of Sterling & Highland

- Target Anchored
- Just off the 210 Fwy
- ◆ 4:1 Parking Ratio
- New facade improvement