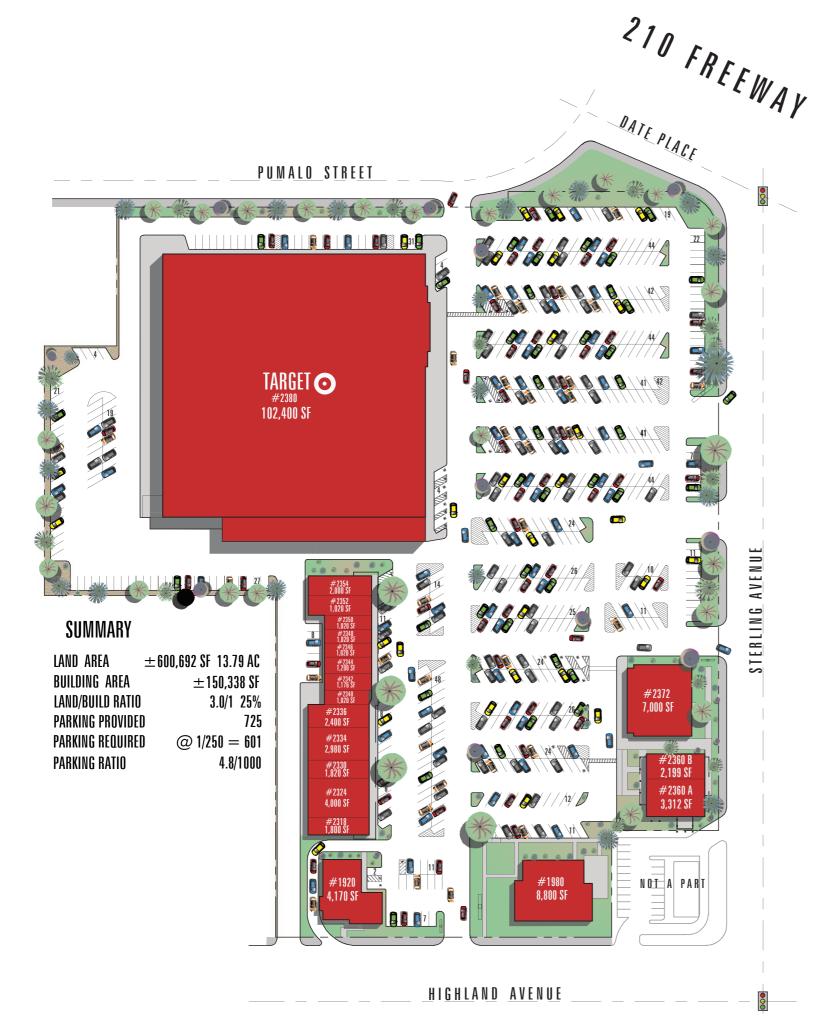

### Corner of Sterling & Highland

- Target Anchored
- Just off the 210 Fwy
- ◆ 4:1 Parking Ratio
- New facade improvement